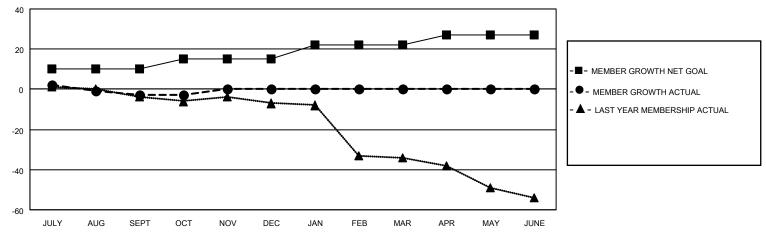

## MONTHLY MEMBERSHIP PROGRESS REPORT

| Clubs RESULTS FOR 2021-2022 |       |           |               | Members  RESULTS FOR 2021-2022 |    |    |    |
|-----------------------------|-------|-----------|---------------|--------------------------------|----|----|----|
|                             |       |           |               |                                |    |    |    |
| JULY/AUG/SEPT               | 1     | 0         | 0             | JULY/AUG/SEPT                  | 10 | 22 | 10 |
| OCT/NOV/DEC                 | 1     | 0         | 0             | OCT/NOV/DEC                    | 5  | 8  | 8  |
| JAN/FEB/MAR                 | 1     | 0         | 0             | JAN/FEB/MAR                    | 7  | 0  | 0  |
| APR/MAY/JUNE                | 1     | 0         | 0             | APR/MAY/JUNE                   | 5  | 0  | 0  |
|                             | GOALS | AND ACTUA | L NEW CLUBS C | UMULATIVE                      |    |    |    |